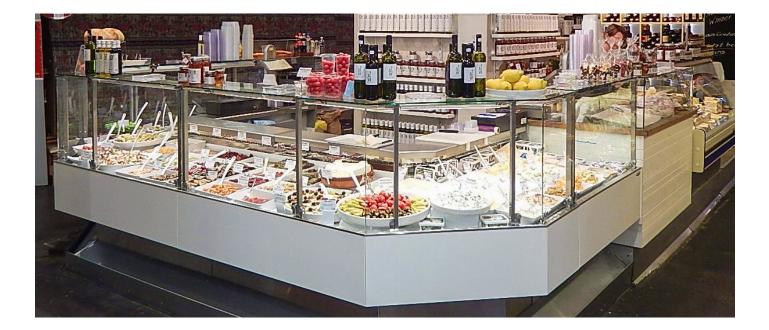

# **SPRING B**

## Elementi



PURO STILE ITALIANO



#### **Product categories**











products







Chicken





#### **Technical features**



defrost







condensing unit condensing unit





Refrigerata

#### **Accessories**

- **O**REFRIGERATED STORAGE CL
- O REFRIGERATED STORAGE FL
- **O** PASTRY DRAWER
- O FRONT BASKET / BOTTLE DISPLAY RACK
- PLEXIGLASS CLOSURE ON RAIL
- **O LOW MOBILE DIVIDER**
- **O ANTI-MIST FRONT BAFFLE**
- HOOKSREAR SUPPORT\*
- SHELF
- STEPPED DESK
- \*supplied separately
  - Follow us on: **f** 🛅 🏏 in 🞯 by Epta

- SLIDING MACHINE/SCALE HOLDER
- **O** ROTATING PLATE
- BASKET RAIL WITH THREE TUBES
- PAPER HOLDER
- 360mm BACK-SHELF PAPER HOLDER
- DOUBLE PAPER HOLDER
- KNIVES HOLDER
- PAPER ROLL HOLDER
- O SCALE HOLDER ON BRACKET
- PRICE TICKET STRIP

- ELECTRICAL SOCKETS
- O POLYETHYLENE CUTTING BOARD
-